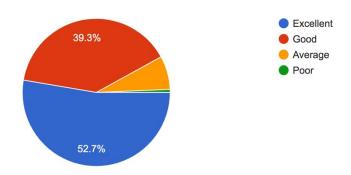

### **Feedback of Parents**

# Appropriateness of Syllabus and curriculum 150 responses



### Applicability of curriculum to real life

150 responses



## Syllabus enhances employability

150 responses



# Curriculum inculcates professional ethics and moral values 150 responses



# Improvement in soft skills & knowledge in your ward $150\,\mathrm{responses}$



## Counselling & guidance provided to students 150 responses



### Online Work culture observed by you and your ward

150 responses



# College website information & communication in the college 150 responses



#### Evaluation and feedback mechanism

150 responses



### Examination system adopted by the college

150 responses



Academic discipline (regular and timely conduct of online lectures, practicals, etc.) 150 responses